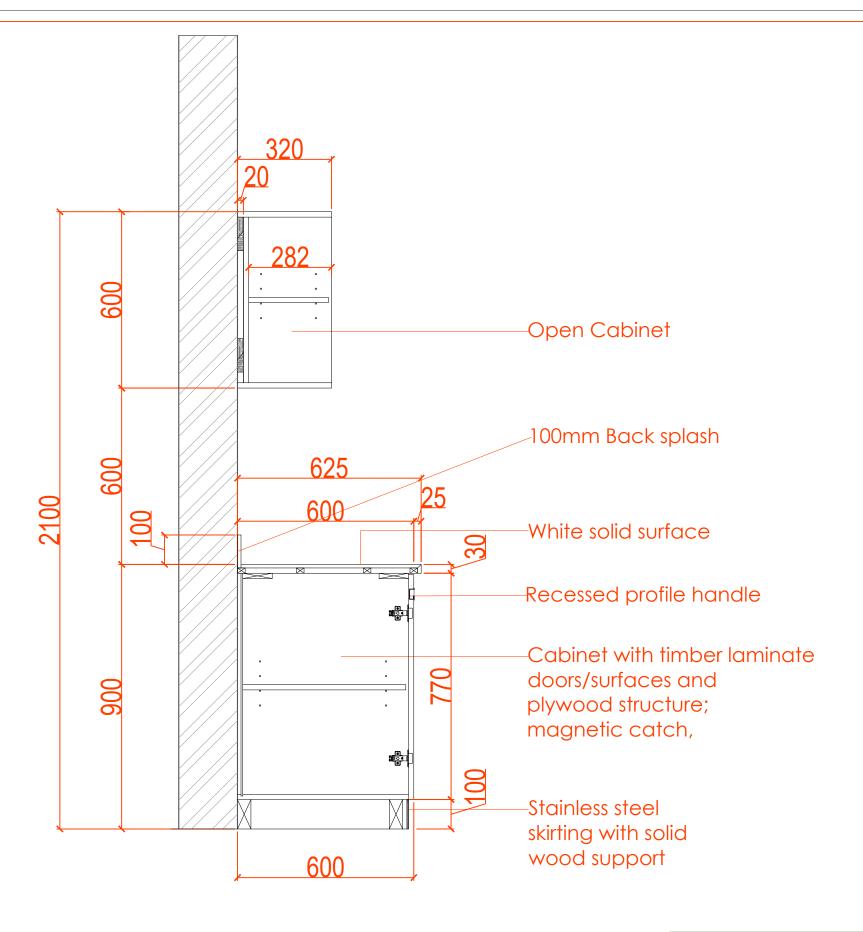

FRONT ELEV. WITH DOOR Details

Dwg No.

WS-DS-SD-SH-018

SHEET 3

PRINTER UNIT. SECTIONAL Details-A 5th, 8th, 11th and 13th floor.

FOR.APPROVAL

Cad File

Sheet title

Printer Storage Unit

SECTIONAL Details A and B

WS-DS-SD-SH-018

SHEET 4