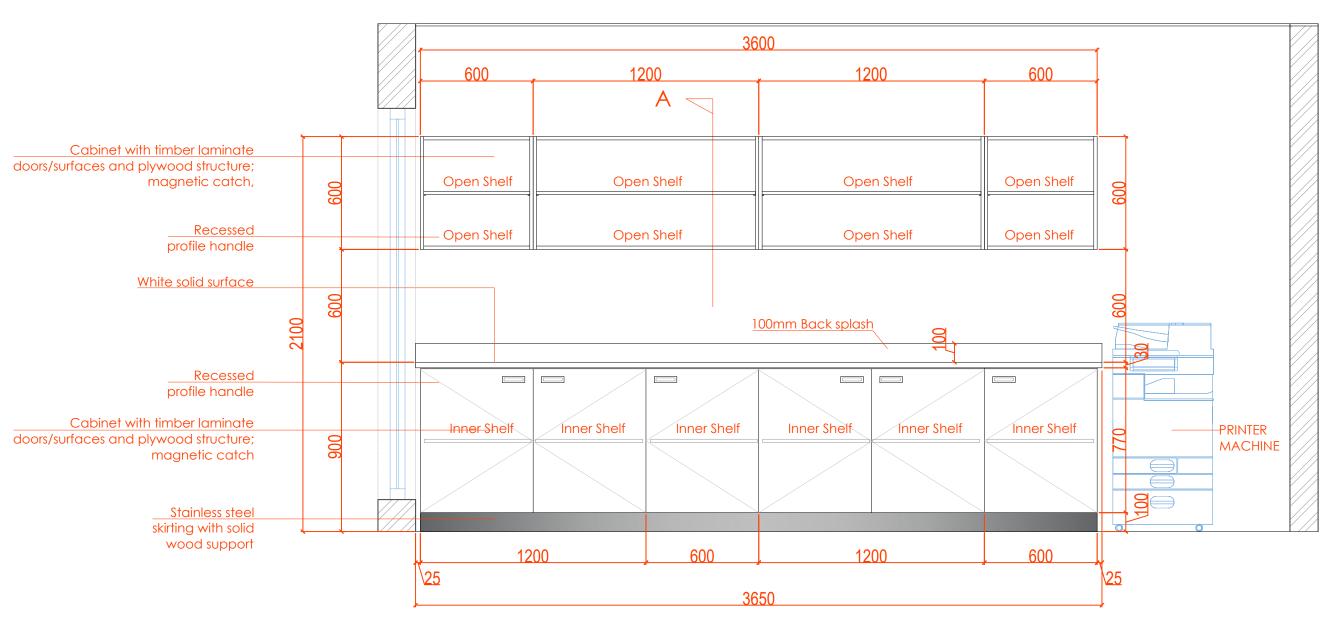

# Printer Storage (3rd-13th Floor)

(excluding Appliances)

Base cabinet with white solid laminate worktop -PU finish, and Wall cabinet, Wall shelf in laminate finish and stainless steel skirting.

**ITEM 18 ON THE LIST** QTY 4

**FINISHING CODE SW287** 

Cabinet with timber laminate doors/surfaces and plywood structure; magnetic catch, with recessed profile handle White solid surface Cabinet with timber laminate 1200 doors/surfaces and plywood structure; magnetic catch, \25 with recessed profile handle 3650 PRINTER UNIT. Floor Plan Details

PRINTER UNIT. FRONT ELEV. WITH DOOR Details 5th, 8th, 11th and 13th floor.

FRONT ELEV. WITH DOOR Details

Dwg No.

WS-DS-SD-SH-018

SHEET 3

PRINTER UNIT. SECTIONAL Details-A 5th, 8th, 11th and 13th floor.